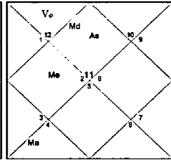

## Chart 1:

Step 1: Mark the 11th house from Mars, the energy will travel there.

Step 2: Mark the planets placed in it & aspects on it.
Step 3: Mark the lordship of this 11th house & with whom it conjoins or forms an association (trine).
Step 4: Mark the nakshatra lordship of Mars.

Mars is debilitated in the 9H of father, teacher

& 6th (fights) from school. As Mars is in the 9th house it will Implement its debilitated energy in the 7th house' (11th from it), in the 7H the sign is Taurus whose lord Venus goes in 11H of authority with Mercury & Ketu (arguments). Thus the debilitated energy of Mars has gone in the 7H making him light with authorities and this can become a very strong influence in his entire life. Therefore, in Vimshottari dasa we can find the interplay of all these planets viz: Mars, Ven, Mer & Ketu giving trouble to this native.

Event 1: In Ven/Mars dasa (1980 to 1981) - the native as a young boy had a huge light (Ketu) with his schoolteacher (Mars in 9H is debilitated). See Mars is with A6 (fights) and the fight happened due to a girl (Mars is in Cancer that is a female sign) and Ven (again girl), the lord of Taurus is debilitated, subsequently Ta has A9 (teacher). He left the school & his father was made to shift the

town to procure admission in another school.

Remember 7H is the house \$ of people with power & so movie project (Mars is in 9H which shows boss - ) Mahadasa lord. So we mark is the 11th house. The native director is boss of the movie & also 9H is the house of all these planets, and it was fought/had arguments with authorities & has

dealt a lot with people in authority viz high profile politicians.

olessings)

Event 2 & 3: In dasa of Ven/Mer as a young man, he had chronic bout of tuberculosis. See from 7H where the energy of Mars is, its lord Ven (MD) is with Mer (AD) & Mer (chest) is afflicted by Ketu (disease). In addition, Mars is in Cancer the sign of chest area and is with A8 (chronic condition), he was in bed for 6 months no doubt as doubly chest is afflicted.

In same antar of Mer in 1991 the father (mars in 9Hof father) & A9 A10 (father) got into trouble due to a politician and had to face an inquiry for the 1" time in his illustrious service.

Conclusion: We saw that the Mahadasa & antardasa was of the planets associated with the 7th house which is the 11th from Mars. Of course Mars is in the nakshatra of Mer.