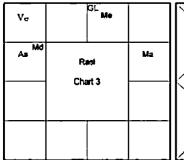

Chart 3: Break Up with Mother

The native wishes to protect his/her identity hence only 2 planets are given. Mars is in the 6H, debilitated so its debilitated energy goes into the 4H of mother. In 4H we have Mercury and its lord is Venus. Mars is in the asterism (nakshatra) of Saturn. Therefore, the planets we get are Mars, Ven, Mer & Saturn. Even though Venus is in its most desired house, yet the relations with mother got spoilt in 1979-1980. The dasa was Ven/Saturn the two

planets we marked earlier. It has taken more than 4 decades to patch up with mother. Thus, we can see how the energy of Mars moved to the 11th from it creating rift between native and mother.

In the next chart we shall take this theory of Mars Implementing its 11th house from it to another level that is to D10/Dasamsa/10th Harmonic.