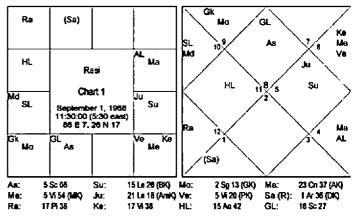

## Chart 1:

Step 1: Mark the 11th house from Mars, the energy will travel there.

Step 2: Mark the planets placed in it & aspects on it.
Step 3: Mark the lordship of this 11th house & with whom it conjoins or forms an association (trine).
Step 4: Mark the nakshatra lordship of Mars.

Mars is debilitated in the 9H of father, teacher

& 6th (fights) from school. As Mars is in the 9th house it will Implement its debilitated energy in the 7th house' (11th from it), in the 7H the sign is Taurus whose lord Venus goes in 11H of authority with Mercury & Ketu (arguments). Thus the debilitated energy of Mars has gone in the 7H making him light with authorities and this can become a very strong influence in his entire life. Therefore, in Vimshottari dasa we can find the interplay of all these planets viz: Mars, Ven, Mer & Ketu giving trouble to this native.

Event 1: In Ven/Mars dasa (1980 to 1981) - the native as a young boy had a huge light (Ketu) with his schoolteacher (Mars in 9H is debilitated). See Mars is with A6 (fights) and the fight happened due to a girl (Mars is in Cancer that is a female sign) and Ven (again girl), the lord of Taurus is debilitated, subsequently Ta has A9 (teacher). He left the school & his father was made to shift the

town to procure admission in another school.

Remember 7H is the house \$ of people with power & so movie project (Mars is in 9H which shows boss - ) Mahadasa lord. So we mark is the 11th house. The native director is boss of the movie & also 9H is the house of all these planets, and it was fought/had arguments with authorities & has

dealt a lot with people in authority viz high profile politicians.

olessings)

Event 2 & 3: In dasa of Ven/Mer as a young man, he had chronic bout of tuberculosis. See from 7H where the energy of Mars is, its lord Ven (MD) is with Mer (AD) & Mer (chest) is afflicted by Ketu (disease). In addition, Mars is in Cancer the sign of chest area and is with A8 (chronic condition), he was in bed for 6 months no doubt as doubly chest is afflicted.

In same antar of Mer in 1991 the father (mars in 9Hof father) & A9 A10 (father) got into trouble due to a politician and had to face an inquiry for the 1" time in his illustrious service.

Conclusion: We saw that the Mahadasa & antardasa was of the planets associated with the 7th house which is the 11th from Mars. Of course Mars is in the nakshatra of Mer.